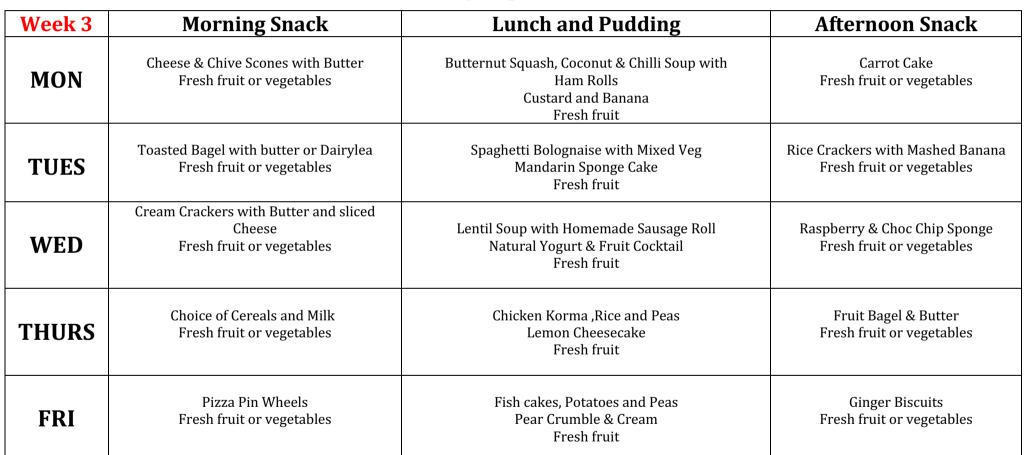

## **ROMPERS PRIVATE NURSERY**

## MENU

## Spring 2024



This menu has been designed in line with NHS 'Setting the Table' guidance and Care Inspectorate 'Food Matters' document.

At snack and mealtimes milk and water are offered.

Please understand that from time to time there may be small changes to the menus.

Parents must note that some of these dishes may not be suitable for dietary requirements, parents are welcome to discuss this further with a member of staff or

management. Baby alternatives can be made when required.

Children under the age of 12 months will not be given honey, tinned tuna, egg whites, cows milk, shell fish or strawberries.

Low salt and sugar options/products are always used when selecting and preparing snack and meals.